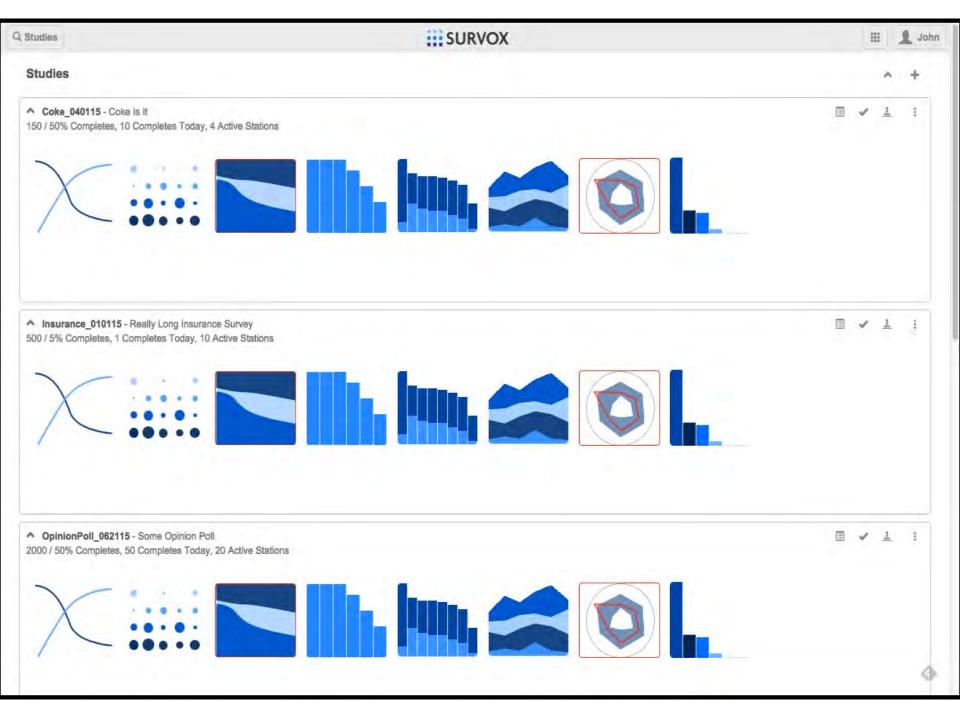

#### Studies

^ Coke\_040115 - Coke Is It

500 / 5% Completes, 1 Completes Today, 10 Active Stations

2000 / 50% Completes, 50 Completes Today, 20 Active Stations