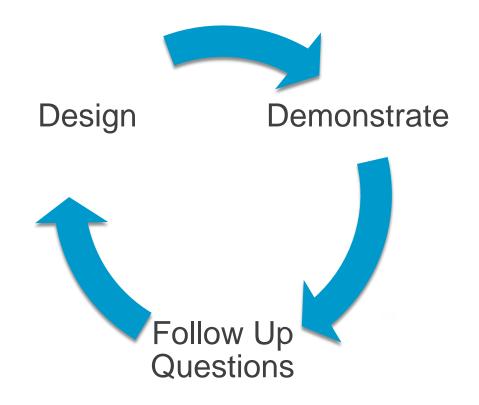

### **User Work Observation (Preliminary)**

- Observe users doing their job in their actual work environment
- 3 5 Users observed
- Follow up with questions on work flows